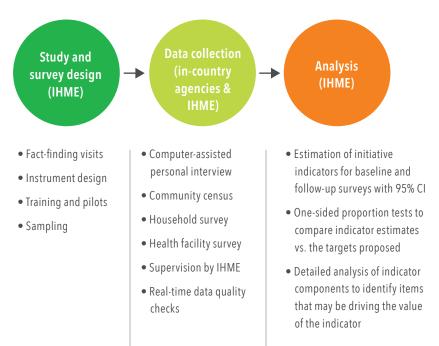

# **COSTA RICA**

#### Costa Rica school survey performance indicators



1 knowledge of contraceptives at facilities, 2 receiving sexual and reproductive health counseling, 3 identification of four STI symptoms, 4 identification of methods to reduce risk of STIs, 5 knowledge of proper use of contraceptive methods, 6 receiving contraceptive methods in EBAIS when requested, 7 satisfaction with care received in EBAIS, 8 use of modern contraceptive methods



UNIVERSIDAD DI COSTA RICA

### **Baseline findings**

2**N**'

## **88%** of sexually active students reported using contraceptives.



#### **Activity flowchart**



## Total data collected

Household and school surveys - baseline only

|            | Intervention | Control |
|------------|--------------|---------|
| Censuses   | 69,273       | 21,260  |
| Households | 15,584       | 4,641   |
| Women      | 20,796       | 3,818   |
| Children   | 17,780       | 5,225   |
| Students   | 924          | -       |

#### **Health facility surveys**

Heal

Med

|                | Baseline     |         | 18-month     |
|----------------|--------------|---------|--------------|
|                | Intervention | Control | Intervention |
| lth facilities | 365          | 114     | 379          |
| lical records  | 6,735        | 2,365   | 11,273       |

#### **Regional success stories from SM2015 interventions**

Data from facilities eligible for baseline a