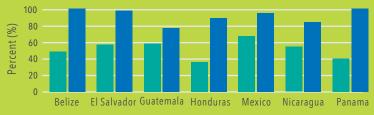

Availability of pharmacy inputs: oral rehydration salts

Availability of pharmacy inputs: albendazole / mebendazole

\* Baseline value for El Salvador considers only albendazole