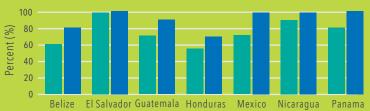

Availability of pharmacy inputs: oral rehydration salts

Availability of pharmacy inputs: albendazole / mebendazole

\* Baseline value for El Salvador considers only albendazole