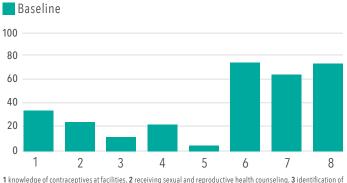

#### Costa Rica school survey performance indicators

1 knowledge of contraceptives at facilities, 2 receiving sexual and reproductive health counseling, 3 identification of four STI symptoms, 4 identification of methods to reduce risk of STIs, 5 knowledge of proper use of contraceptive methods, 6 receiving contraceptive methods in EBAIS when requested, 7 satisfaction with care received in EBAIS, 8 use of modern contraceptive methods