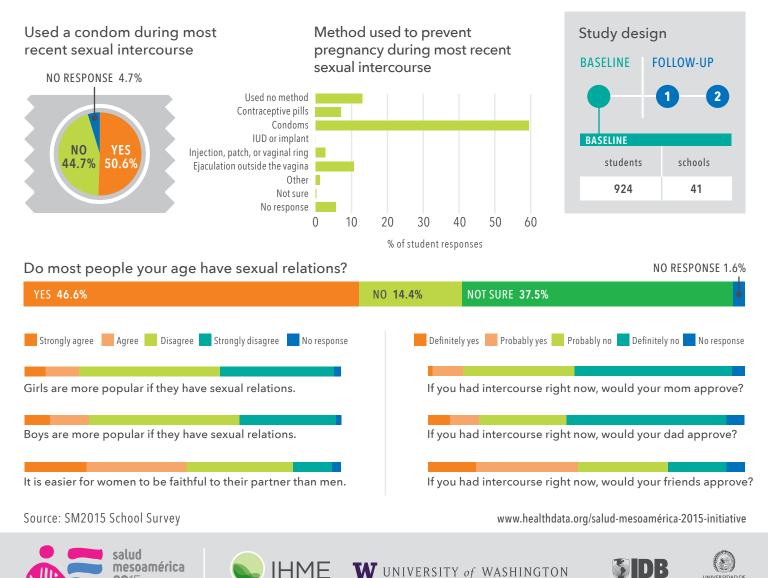

### **Baseline findings**

2**N**'

## **88%** of sexually active students reported using contraceptives.