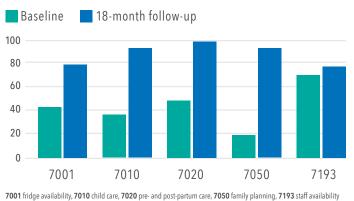

# **EL SALVADOR**

### El Salvador health facility performance indicators





Intervention

Success stories -

# 7001 availability of a functional fridge





### 7020 selected equipment

Health facilities with availability of equipment necessary for antenatal and postpartum care

Not observed 📃 Observed



#### Lamp BP apparatus Stethoscope Standing scale Speculum

Source: SM2015 Health Facility Observation Checklist Survey

www.healthdata.org/salud-mesoamérica-2015-initiative







### **Activity flowchart**



## Total data collected

Household and school surveys - baseline only

|            | Intervention | Control |
|------------|--------------|---------|
| Censuses   | 69,273       | 21,260  |
| Households | 15,584       | 4,641   |
| Women      | 20,796       | 3,818   |
| Children   | 17,780       | 5,225   |
| Students   | 924          | -       |

##