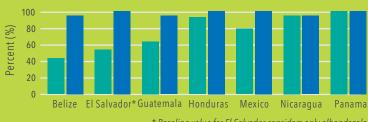

Availability of pharmacy inputs: oral rehydration salts

Availability of pharmacy inputs: albendazole / mebendazole

\* Baseline value for El Salvador considers only albendazole