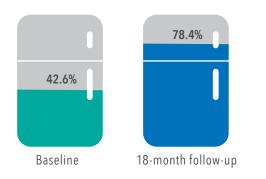

# **EL SALVADOR**

### El Salvador health facility performance indicators





Intervention

Success stories -

# 7001 availability of a functional fridge





### 7020 selected equipment

Health facilities with availability of equipment necessary for antenatal and postpartum care

Not observed 📃 Observed



#### Lamp BP apparatus Stethoscope Standing scale Speculum

Source: SM2015 Health Facility Observation Checklist Survey

www.healthdata.org/salud-mesoamérica-2015-initiative







### **Activity flowchart**



## Total data collected

Household and school surveys - baseline only

|            | Intervention | Control |
|------------|--------------|---------|
| Censuses   | 69,273       | 21,260  |
| Households | 15,584       | 4,641   |
| Women      | 20,796       | 3,818   |
| Children   | 17,780       | 5,225   |
| Students   | 924          | -       |

### **Health facility surveys**

Heal

Med

|                | Baseline     |