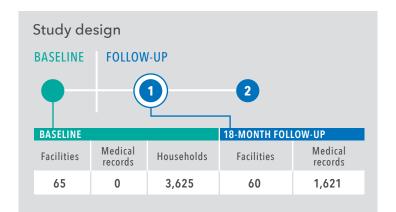

### **Health facility surveys**

Heal

Med

|                | Baseline     |         | 18-month     |
|----------------|--------------|---------|--------------|
|                | Intervention | Control | Intervention |
| lth facilities | 365          | 114     | 379          |
| lical records  | 6,735        | 2,365   | 11,273       |