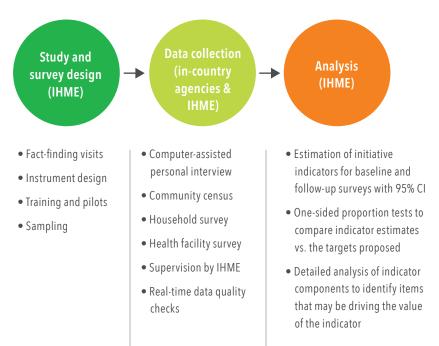

# **EL SALVADOR**

### El Salvador health facility performance indicators





Intervention

Success stories -

# 7001 availability of a functional fridge





### 7020 selected equipment

Health facilities with availability of equipment necessary for antenatal and postpartum care

Not observed 📃 Observed



#### Lamp BP apparatus Stethoscope Standing scale Speculum

Source: SM2015 Health Facility Observation Checklist Survey

www.healthdata.org/salud-mesoamérica-2015-initiative







### **Activity flowchart**



## Total data collected

Household and school surveys - baseline only

|            | Intervention | Control |
|------------|--------------|---------|
| Censuses   | 69,273       | 21,260  |
| Households | 15,584       | 4,641   |
| Women      | 20,796       | 3,818   |
| Children   | 17,780       | 5,225   |
| Students   | 924          | -       |

### **Health facility surveys**

Heal

Med

|                | Baseline     |         | 18-month     |
|----------------|--------------|---------|--------------|
|                | Intervention | Control | Intervention |
| lth facilities | 365          | 114     | 379          |
| lical records  | 6,735        | 2,365   | 11,273       |

### **Regional success stories from SM2015 interventions**

Data from facilities eligible for baseline and