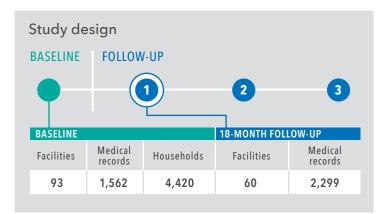

## Total data collected

Household and school surveys - baseline only

|            | Intervention | Control |
|------------|--------------|---------|
| Censuses   | 69,273       | 21,260  |
| Households | 15,584       | 4,641   |
| Women      | 20,796       | 3,818   |
| Children   | 17,780       | 5,225   |
| Students   | 924          | -       |

#### **Health facility surveys**

Heal

Med

|                | Baseline     |         | 18-month     |
|----------------|--------------|---------|--------------|
|                | Intervention | Control | Intervention |
| lth facilities | 365          | 114     | 379          |
| lical records  | 6,735        | 2,365   | 11,273       |