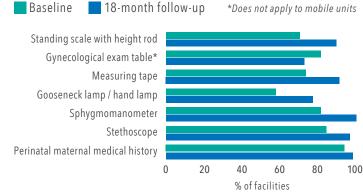

## 7020 selected equipment

Availability of equipment for pre- and postpartum care