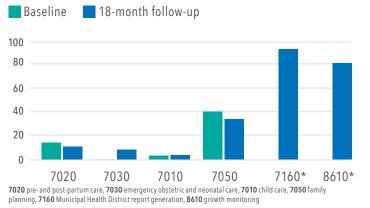

#### Guatemala health facility performance indicators

\*new intervention, not evaluated at baseline