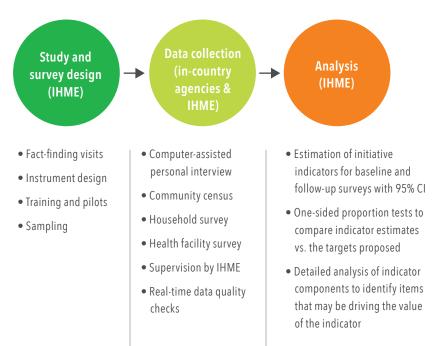

## **Activity flowchart**

## Total data collected

Household and school surveys - baseline only

|            | Intervention | Control |
|------------|--------------|---------|
| Censuses   | 69,273       | 21,260  |
| Households | 15,584       | 4,641   |
| Women      | 20,796       | 3,818   |
| Children   | 17,780       | 5,225   |
| Students   | 924          | -       |

#### **Health facility surveys**

Heal

Med

|                | Baseline     |         | 18-month     |
|----------------|--------------|---------|--------------|
|                | Intervention | Control | Intervention |
| lth facilities | 365          | 114     | 379          |
| lical records  | 6,735        | 2,365   | 11,273       |